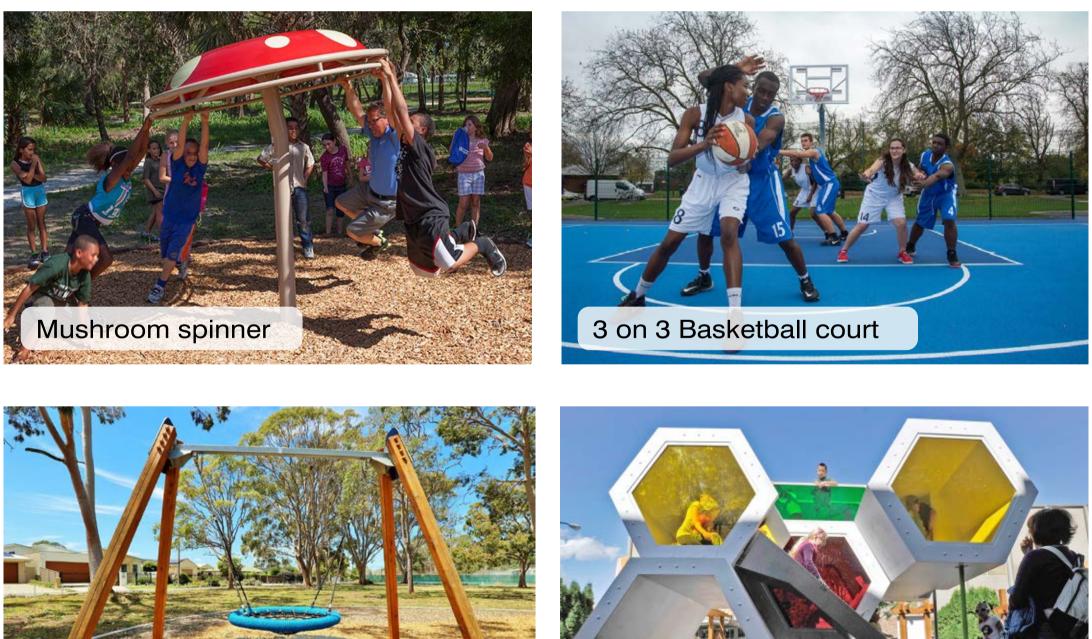

New footpath

Raised garden beds

- 1 Shop front imagination play
- 2 Shade sail
- (3) Swings
- 4 Custom play structure
- 5 Mushroom spinner
- 6 Bike rack
- (7) Play table
- 8 Platform seat
- 9 Drink fountain
- (10) 3 on 3 basketball court
- (11) Entry gate
- (12) Community notice board/bee hotel
- 13 Nature play
- (14) Bench seat
- 15 Footpath
- (16) Existing rubble path