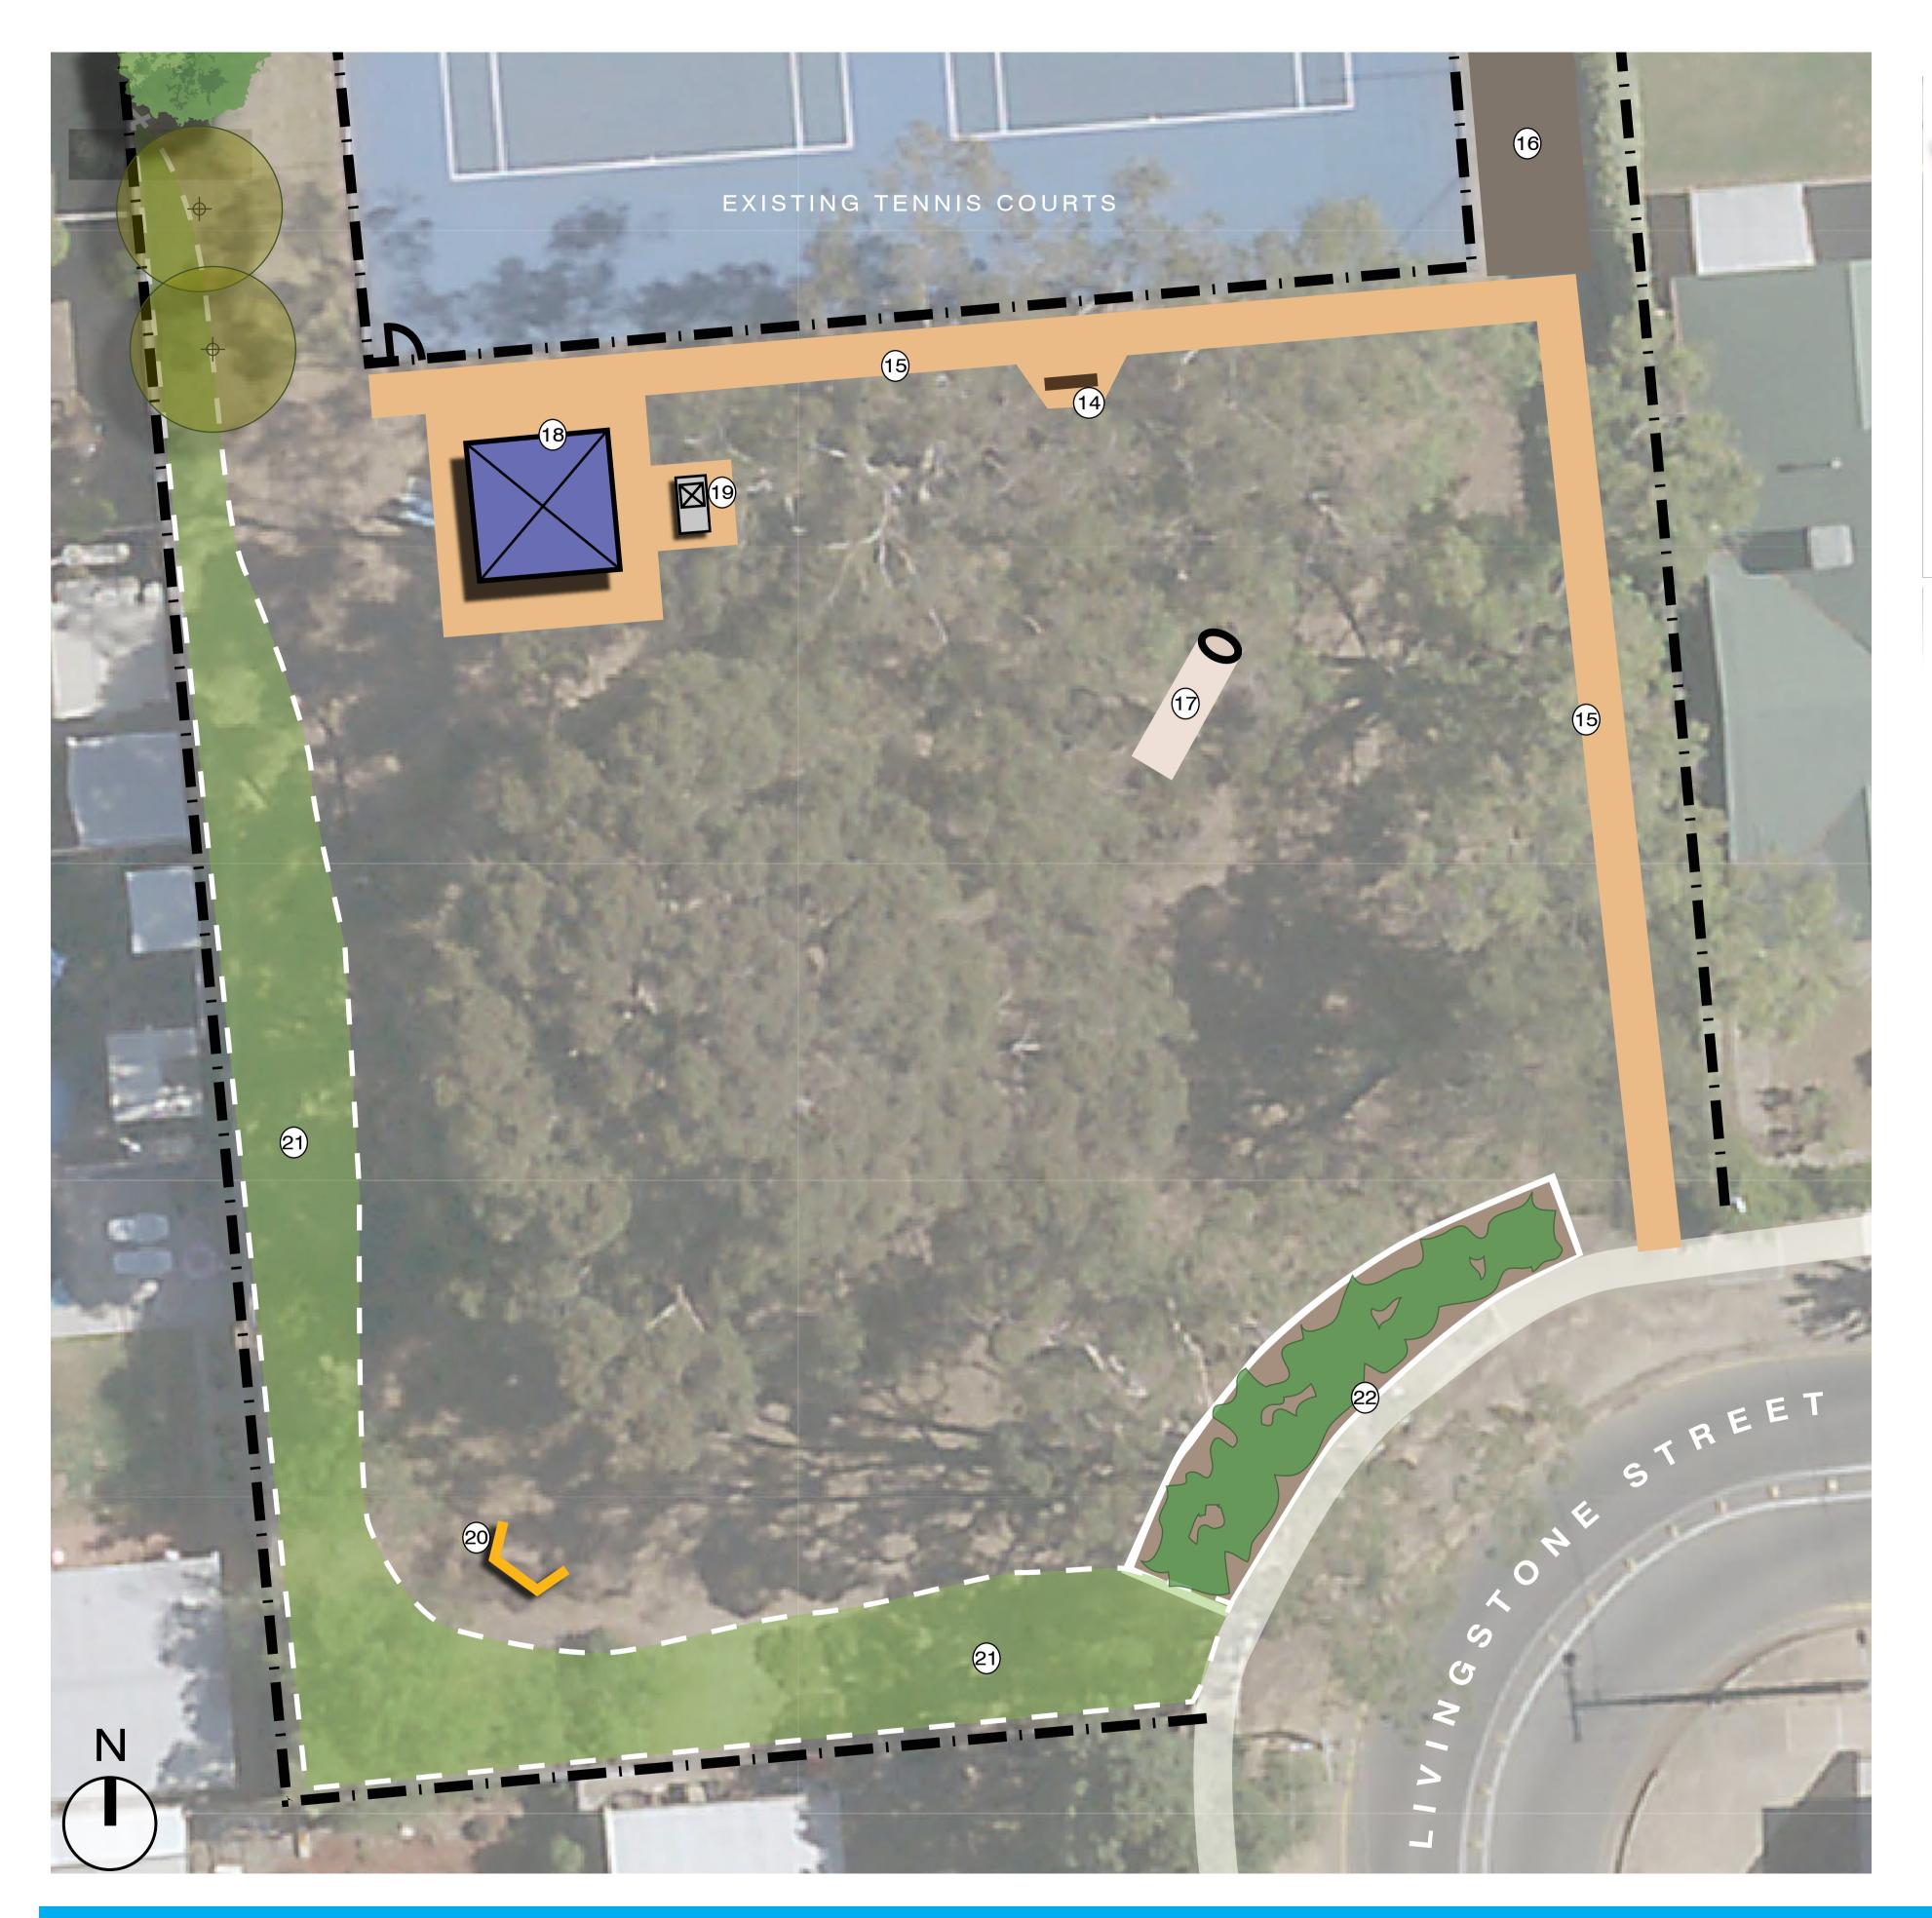

## STANLEY STREET RESERVE ► DRAFT CONCEPT PLAN CityofMarion 🕑 @CityofMarion f City of Marion

LEGEND

Z

Existing trees

New trees

Existing fence

New garden beds

New irrigated lawn

New footpath

Raised garden beds

- 1 Shop front imagination play
- 2 Shade sail
- (3) Swings
- 4 Custom play structure
- 5 Mushroom spinner
- 6 Bike rack
- (7) Play table
- 8 Platform seat
- 9 Drink fountain
- (10) 3 on 3 basketball court
- (11) Entry gate
- (12) Community notice board/bee hotel
- 13 Nature play
- (14) Bench seat
- 15 Footpath
- (16) Existing rubble path

- (14) Bench seat
- 15 Footpath
- (16) Existing rubble path
- (17) Cricket pitch and stump
- (18) Shelter and picnic table
- (19) New BBQ
- 20 Mini soccer goal
- (21) Infill planting to existing garden bed
- 22 Remove existing post and rail fence