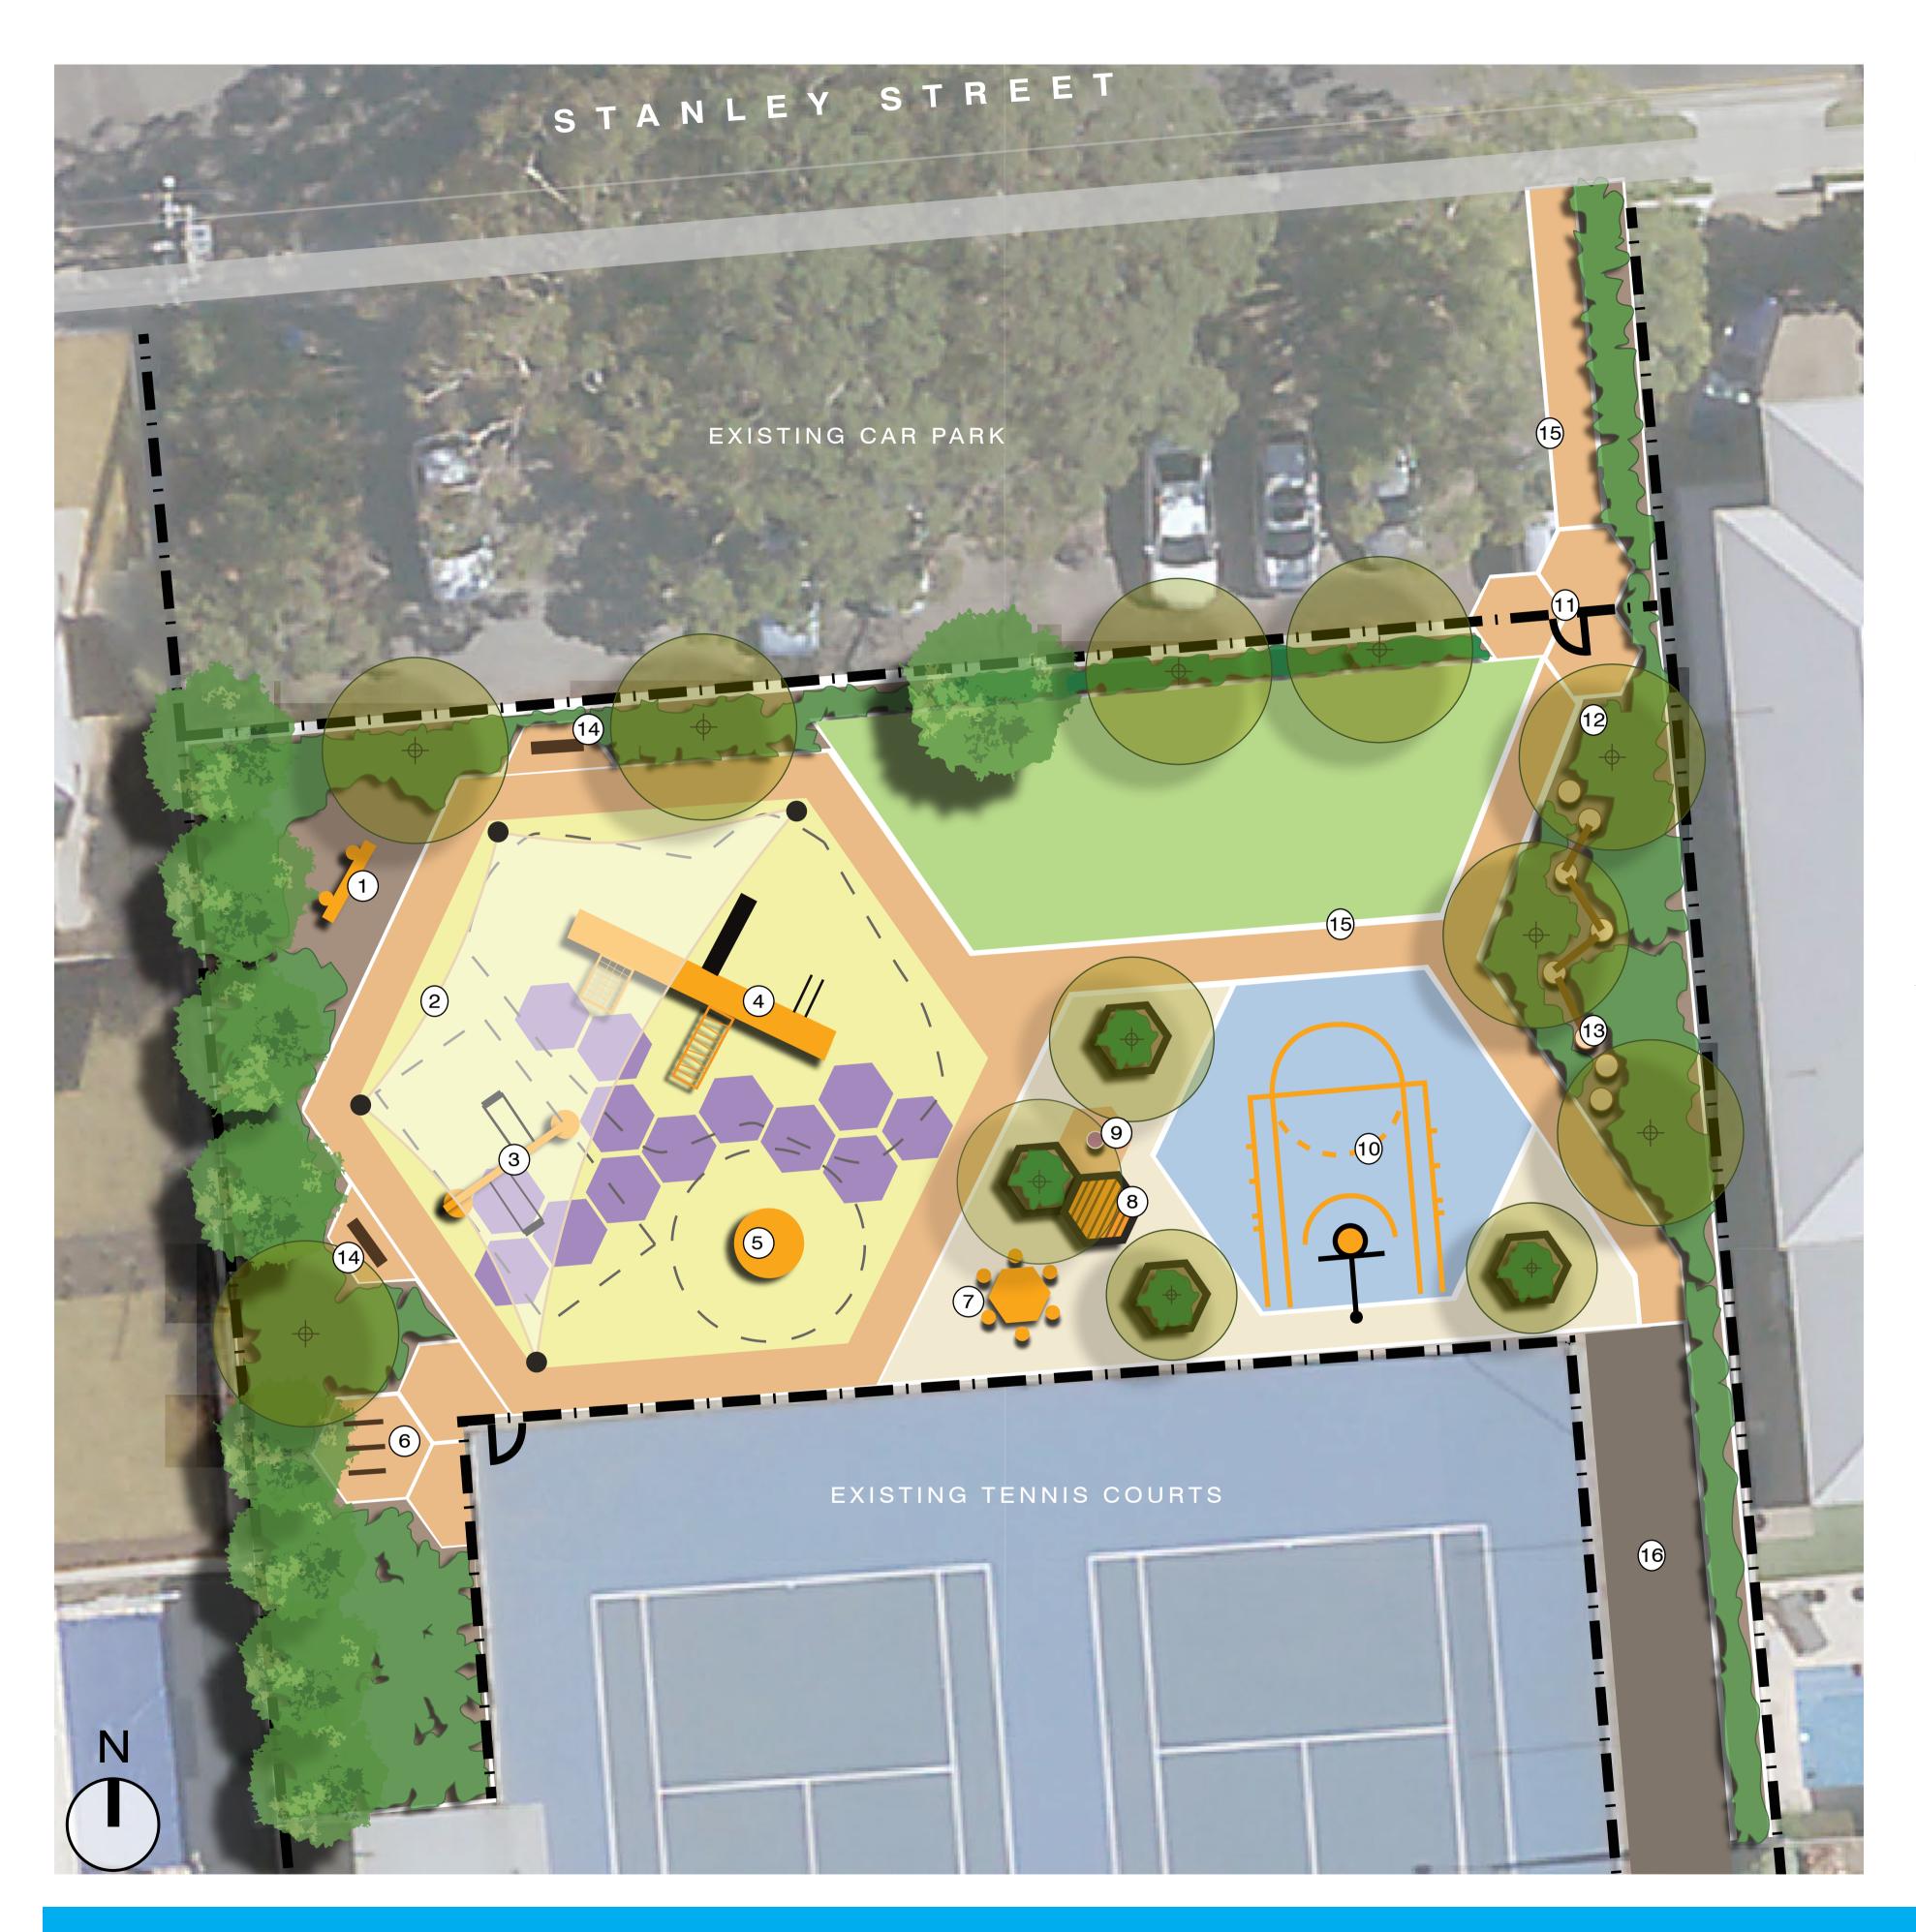

## STANLEY STREET RESERVE ► DRAFT CONCEPT PLAN CityofMarion 🕑 @CityofMarion f City of Marion

LEGEND

Z

Existing trees

New trees

Existing fence

New garden beds

New irrigated lawn

New footpath

Raised garden beds

- 1 Shop front imagination play
- 2 Shade sail
- (3) Swings
- 4 Custom play structure
- 5 Mushroom spinner
- 6 Bike rack
- (7) Play table
- 8 Platform seat
- 9 Drink fountain
- (10) 3 on 3 basketball court
- (11) Entry gate
- (12) Community notice board/bee hotel
- 13 Nature play
- (14) Bench seat
- 15 Footpath
- (16) Existing rubble path

Concept design is for illustrative purposes only. Council retain the right to modify the design in consideration of unknown site conditions, cost management considerations and internal approvals.