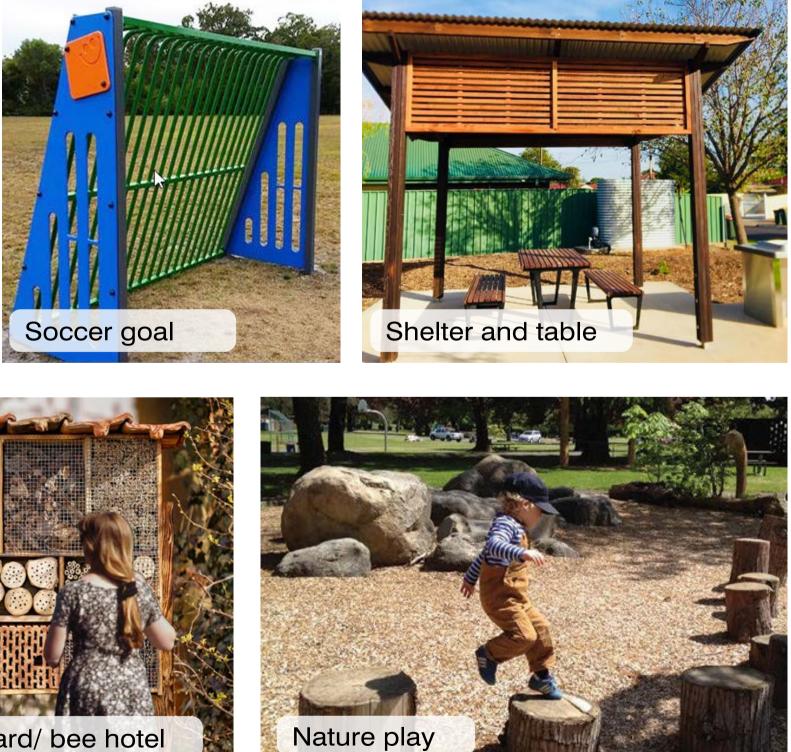

New footpath

Raised garden beds

- 1 Shop front imagination play
- 2 Shade sail
- (3) Swings
- 4 Custom play structure
- 5 Mushroom spinner
- 6 Bike rack
- (7) Play table
- 8 Platform seat
- 9 Drink fountain
- (10) 3 on 3 basketball court
- (11) Entry gate
- (12) Community notice board/bee hotel
- 13 Nature play
- (14) Bench seat
- 15 Footpath
- (16) Existing rubble path

- (14) Bench seat
- 15 Footpath
- (16) Existing rubble path
- (17) Cricket pitch and stump
- (18) Shelter and picnic table
- (19) New BBQ
- 20 Mini soccer goal
- (21) Infill planting to existing garden bed
- 22 Remove existing post and rail fence