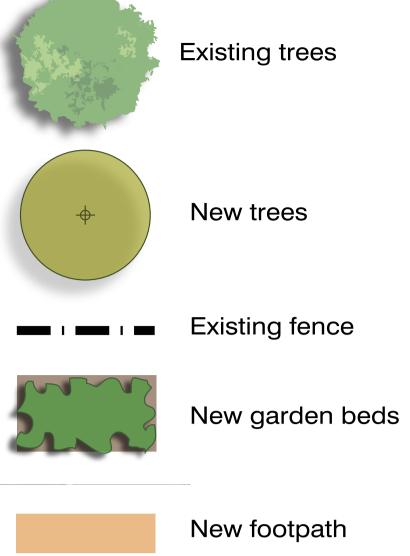

## STANLEY STREET RESERVE ► DRAFT CONCEPT PLAN CityofMarion 🕑 @CityofMarion f City of Marion

LEGEND

Z

Existing trees

New trees

Existing fence

New garden beds

New irrigated lawn

New footpath

Raised garden beds

- 1 Shop front imagination play
- 2 Shade sail
- (3) Swings
- 4 Custom play structure
- 5 Mushroom spinner
- 6 Bike rack
- (7) Play table
- 8 Platform seat
- 9 Drink fountain
- (10) 3 on 3 basketball court
- (11) Entry gate
- (12) Community notice board/bee hotel
- 13 Nature play
- (14) Bench seat
- 15 Footpath
- (16) Existing rubble path