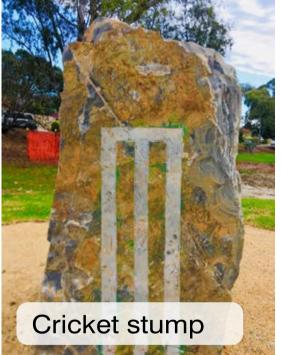

- (14) Bench seat
- 15 Footpath
- (16) Existing rubble path
- (17) Cricket pitch and stump
- (18) Shelter and picnic table
- (19) New BBQ
- 20 Mini soccer goal
- (21) Infill planting to existing garden bed
- 22 Remove existing post and rail fence