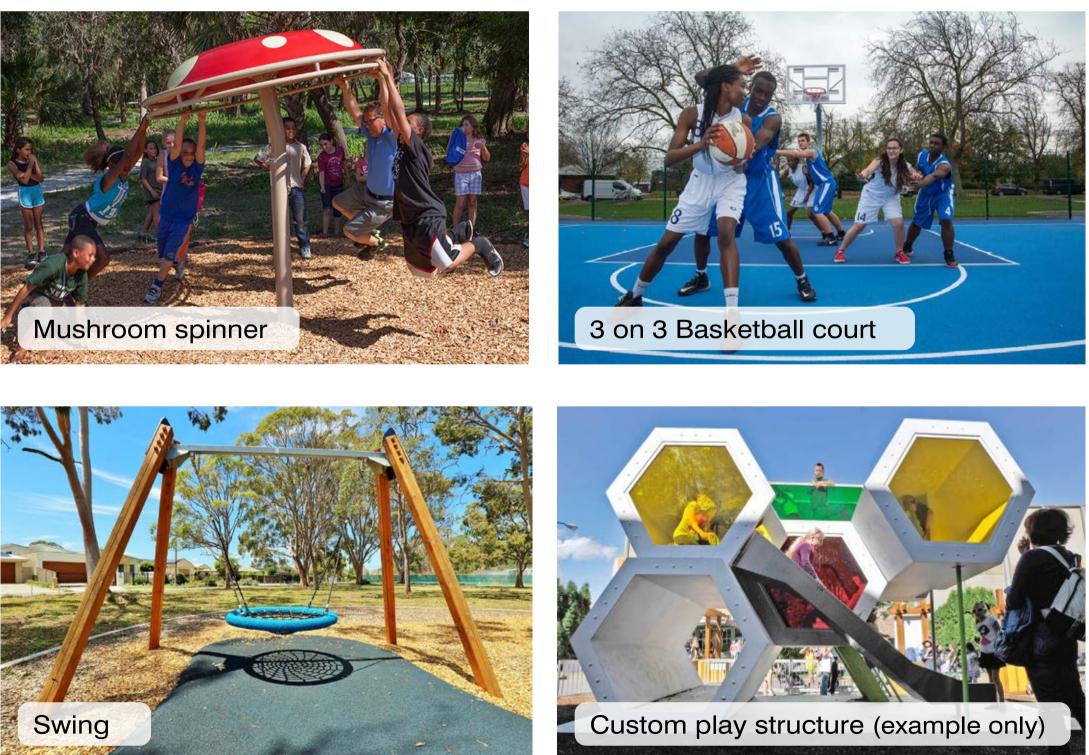

New footpath

Raised garden beds

- 1 Shop front imagination play
- 2 Shade sail
- (3) Swings
- 4 Custom play structure
- 5 Mushroom spinner
- 6 Bike rack
- (7) Play table
- 8 Platform seat
- 9 Drink fountain
- (10) 3 on 3 basketball court
- (11) Entry gate
- (12) Community notice board/bee hotel
- 13 Nature play
- (14) Bench seat
- 15 Footpath
- (16) Existing rubble path