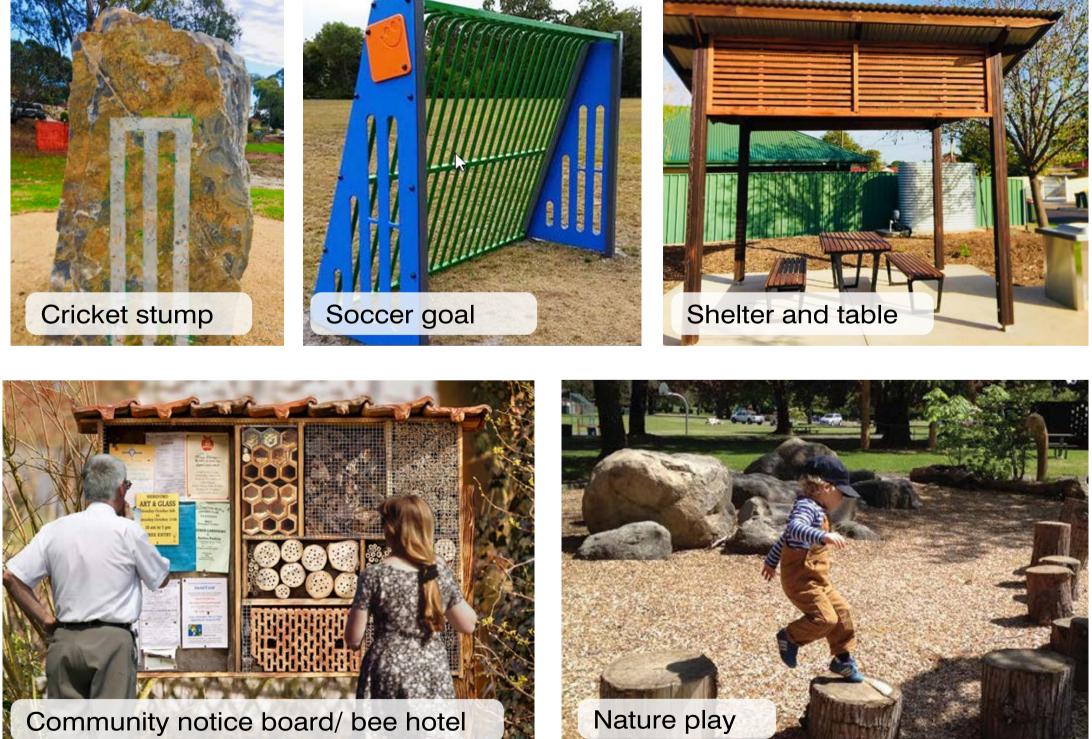

New footpath

Raised garden beds

- 1 Shop front imagination play
- 2 Shade sail
- (3) Swings
- 4 Custom play structure
- 5 Mushroom spinner
- 6 Bike rack
- (7) Play table
- 8 Platform seat
- 9 Drink fountain
- (10) 3 on 3 basketball court
- (11) Entry gate
- (12) Community notice board/bee hotel
- 13 Nature play
- (14) Bench seat
- 15 Footpath
- (16) Existing rubble path

- (14) Bench seat
- 15 Footpath
- (16) Existing rubble path
- (17) Cricket pitch and stump
- (18) Shelter and picnic table
- (19) New BBQ
- 20 Mini soccer goal
- (21) Infill planting to existing garden bed
- 22 Remove existing post and rail fence